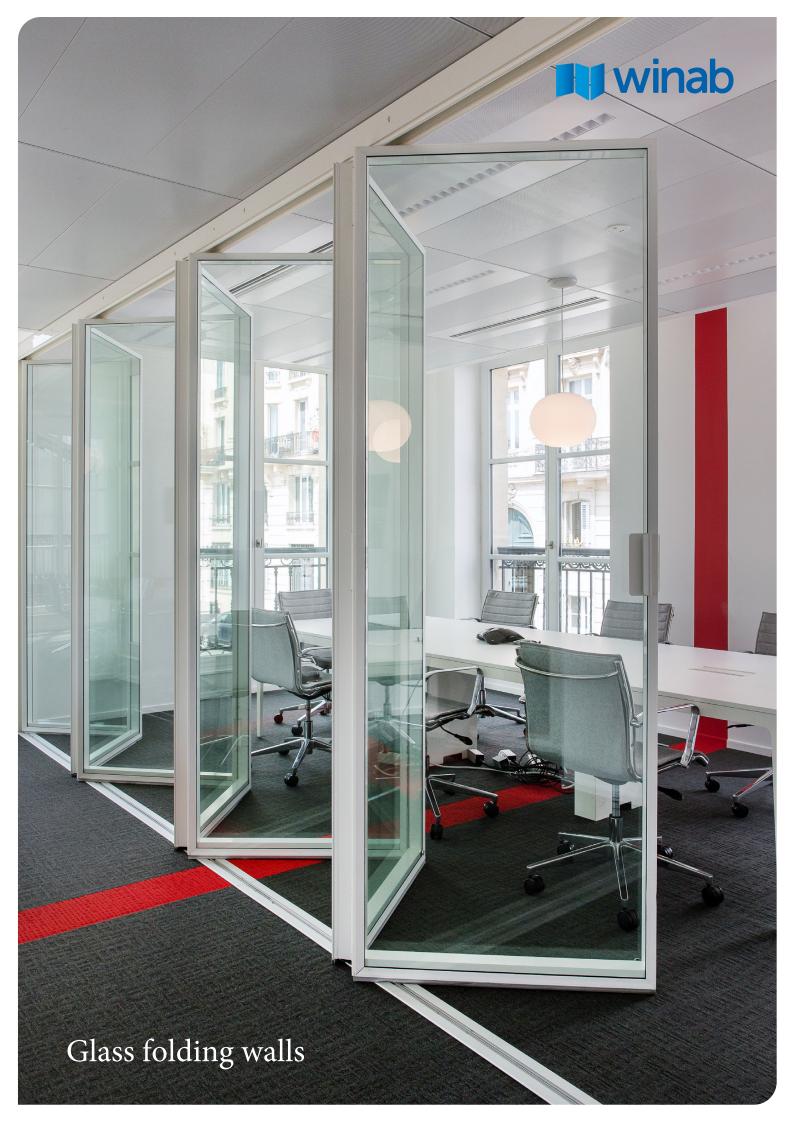

# Glass folding walls, when you quickly need an extra room

With a smart and flexible glass folding wall, the class room or conference room will instantly transform into smaller units adapted for the purpose. With glass framed in the wall panels, an open and airy impression is also given with a generous light into the room environment.

#### THE SPACE YOU NEED FOR THE DAY

The glass folding wall is the optimal choice for local users with high demands on flexibility. In environments where the need for space often varies, the glass folding wall is a quick and efficient solution. Folding walls, with or without glass, are used with advantage in office environments, restaurants and conference facilities but also in the school's classrooms or lecture halls.

#### OPEN ENVIRONMENTS WITH A LOT OF LIGHT

Glass folding walls combine demands for privacy with an open and airy impression and an influx of light.

Dual sound lamella glasses with a tested sound insulation value of Rw 47 dB also provide the necessary properties for environments with high sound requirements.