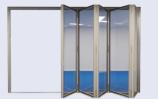

# Flexible shielding with effective sound reduction

The glass folding wall consists of two parallel flat glass surrounded by a thin aluminum frame. The glass folding wall is built with double sound lamella glass which gives a tested sound insulation value of Rw 47 dB. Glass folding walls are bottom rolled and run along a rail in the floor. For direction and opening of the door, two options are offered, 1-wing edge-hung, or 2-wing edge-hung.

## 1 - WING EDGE HANGED GLASS FOLDING WALL

The parking is located outside the closing line and door in the last section.