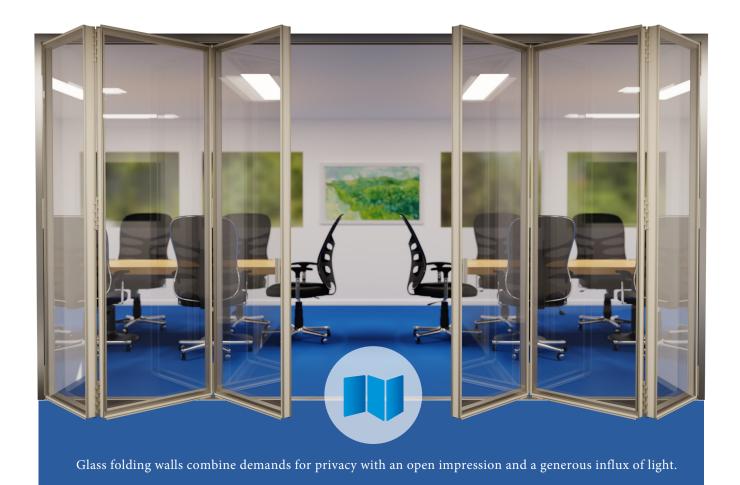

#### OPEN ENVIRONMENTS WITH A LOT OF LIGHT

Glass folding walls combine demands for privacy with an open and airy impression and an influx of light.

Dual sound lamella glasses with a tested sound insulation value of Rw 47 dB also provide the necessary properties for environments with high sound requirements.

### GLASS FOLDING WALLS

The Glass folding wall combines flexible room division with an open impression and a generous influx of light.