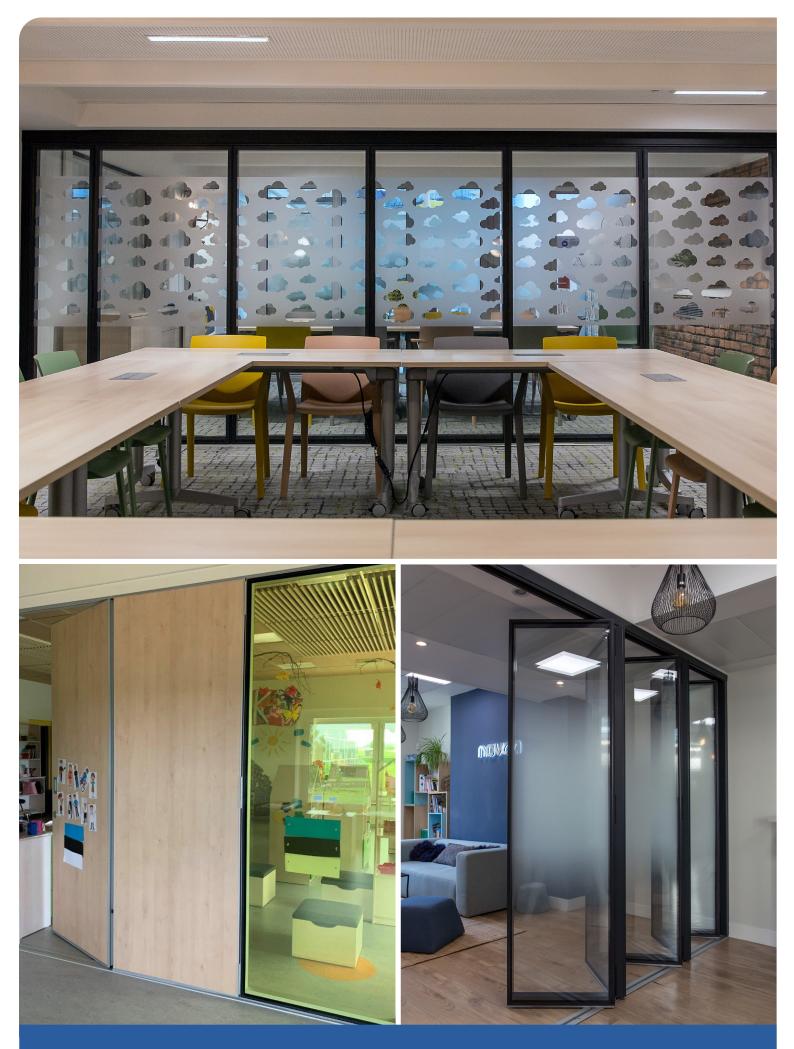

The glass folding wall can be delivered with glass in all sections, alternatively in designs where the glass is combined with panels in laminate, melamine, veneer, painted or with other types of glass.

# Design the glass folding wall based on your demands.

Your glass folding wall can be what you want it to be. With a great variety in terms of colors and finishes, you can find what fits best in your environment. Our program offers four basic models, but you can also create a completely unique wall through your choices of glass and colors.