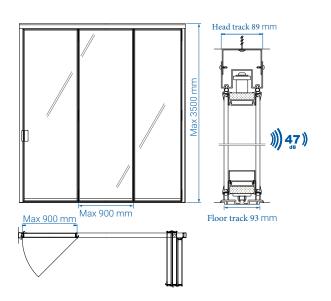

## Specifications

Design: Bottom roller, runs along a rail in the floor

Wall thickness: 80 mm Weight/m²: 46 kg

Section width: Max 900 mm

Height: Max 3500 mm, Heights over 3000 mm

with reduced panel width.

Paint: Profile in black, white or natural anodised

aluminum or optional RAL color.

Jambs/head track in black, white or
natural anodised aluminum or optional

RAL color (page 7)

Sound reduction: Rw 47 dB