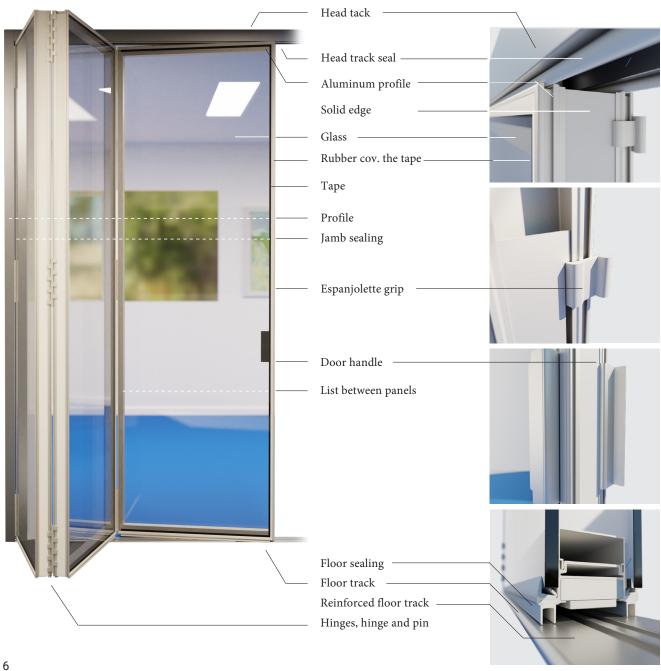

# Flexible shielding with effective sound reduction

The glass folding wall consists of two parallel flat glass surrounded by a thin aluminum frame. The glass folding wall is built with double sound lamella glass which gives a tested sound insulation value of Rw 47 dB. Glass folding walls are bottom rolled and run along a rail in the floor. For direction and opening of the door, two options are offered, 1-wing edge-hung, or 2-wing edge-hung.

## Specifications

Design: Bottom roller, runs along a rail in the floor

Wall thickness: 80 mm Weight/m²: 46 kg

Section width: Max 900 mm

Height: Max 3500 mm, Heights over 3000 mm

with reduced panel width.

Paint: Profile in black, white or natural anodised

aluminum or optional RAL color.

Jambs/head track in black, white or
natural anodised aluminum or optional

RAL color (page 7)

Sound reduction: Rw 47 dB

## PRODUCT OPTIONS

| winab                   |                          |                          |                          |                          |                          |
|-------------------------|--------------------------|--------------------------|--------------------------|--------------------------|--------------------------|
| Configuration           | Standard 30-00           | Black 30-10              | White 30-20              | Natural 30-30            | Unik 30-40               |
| Aluminum profile        | Natural anodized         | Black anodized           | White anodized           | Natural anodized         | Optional RAL color       |
| Jamb                    | RAL 9010                 | Black anodized           | RAL 9010                 | Natural anodized         | Optional RAL color       |
| Head track              | RAL 9010                 | Black anodized           | RAL 9010                 | Natural anodized         | Optional RAL color       |
| Solid edge              | Grey Melamine U708       | Black Melamine U999      | White Melamine W911      | Grey Melamine U708       | Optional RAL color       |
| Glass                   | Soundlaminated<br>8,76mm | Soundlaminated<br>8,76mm | Soundlaminated<br>8,76mm | Soundlaminated<br>8,76mm | Soundlaminated<br>8,76mm |
| Handle                  | Stainless steel          | Black                    | White                    | Stainless steel          | Optional RAL color       |
| Hinge                   | Natural anodized         | Black anodized           | RAL 9010                 | Natural anodized         | Optional RAL color       |
| Hinge pin               | Nickel plated            | Black anodized           | RAL 9010                 | Nickel plated            | Optional RAL color       |
| Espanjolette coverplate | Stainless steel          | Black                    | RAL 9010                 | Stainless steel          | Optional RAL color       |
| Jamb sealing            | Grey                     | Black                    | White                    | Grey                     | Black / white / grey     |
| Floor sealing           | Grey                     | Grey                     | Grey                     | Grey                     | Grey                     |
| Head track seal         | Grey                     | Black                    | White                    | Grey                     | Black / white / grey     |
| Rubber cov. the tape    | Grey                     | Black                    | White                    | Grey                     | Black / white / grey     |
| List between panels     | Grey                     | Black                    | White                    | Grey                     | Black / white / grey     |
| Screws                  | White                    | Black                    | White                    | Natural                  | Optional RAL color       |
| Espanjolette grip       | Black                    | Black                    | White                    | Black                    | Black / white            |
| Floor track alu         | Natural                  | Natural                  | Natural                  | Natural                  | Natural                  |
| Reinforced floor track  | Natural/steel            | Natural/steel            | Natural/steel            | Natural/steel            | Natural/steel            |
|                         |                          |                          |                          |                          |                          |