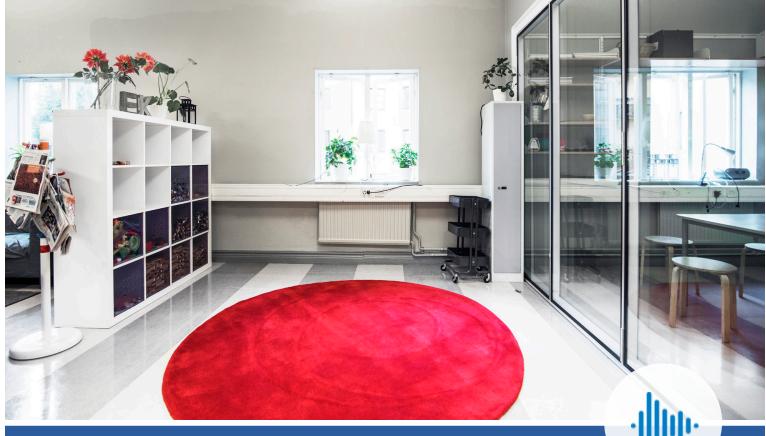

# Glass folding walls, when you quickly need an extra room

With a smart and flexible glass folding wall, the class room or conference room will instantly transform into smaller units adapted for the purpose. With glass framed in the wall panels, an open and airy impression is also given with a generous light into the room environment.

#### OPEN ENVIRONMENTS WITH A LOT OF LIGHT

Glass folding walls combine demands for privacy with an open and airy impression and an influx of light.

Dual sound lamella glasses with a tested sound insulation value of Rw 47 dB also provide the necessary properties for environments with high sound requirements.

### GLASS FOLDING WALLS

The Glass folding wall combines flexible room division with an open impression and a generous influx of light.