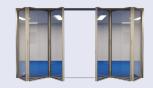

# Flexible shielding with effective sound reduction

The glass folding wall consists of two parallel flat glass surrounded by a thin aluminum frame. The glass folding wall is built with double sound lamella glass which gives a tested sound insulation value of Rw 47 dB. Glass folding walls are bottom rolled and run along a rail in the floor. For direction and opening of the door, two options are offered, 1-wing edge-hung, or 2-wing edge-hung.

## 2 - WINGS EDGE HANGED GLASS FOLDING WALL

The parking is located outside the closing line and the door is located in the middle of the folding wall.

4 winab.se

The glass folding wall is built with double sound lamella glass which gives a tested sound insulation value of Rw 47dB. The wall is therefore an excellent alternative in environments with high sound requirements.