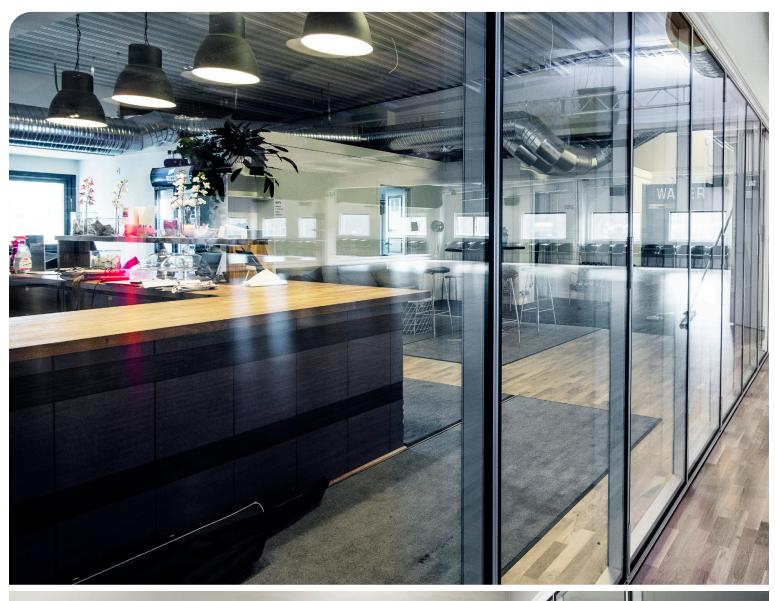

# Glass folding walls, when you quickly need an extra room

With a smart and flexible glass folding wall, the class room or conference room will instantly transform into smaller units adapted for the purpose. With glass framed in the wall panels, an open and airy impression is also given with a generous light into the room environment.

#### OPEN ENVIRONMENTS WITH A LOT OF LIGHT

Glass folding walls combine demands for privacy with an open and airy impression and an influx of light.

Dual sound lamella glasses with a tested sound insulation value of Rw 47 dB also provide the necessary properties for environments with high sound requirements.